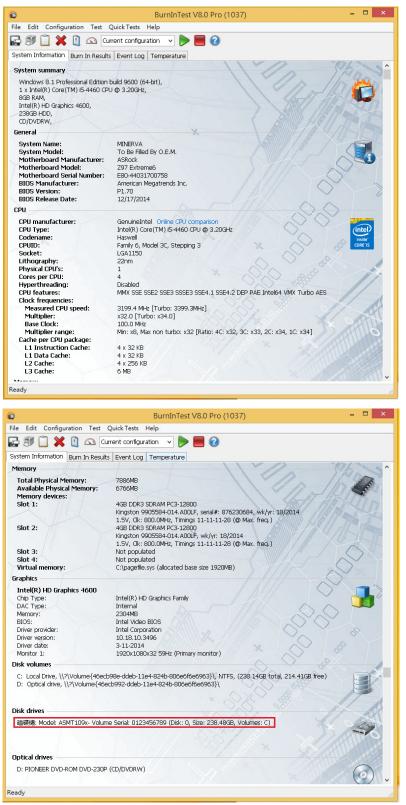

#### 3. Burn In Tests and Results

- 3.1 BurnInTest v7.1 Pro
  - 3.1.1 system information for CT-128M550SSD3/128GBx2 in JBOD as below:

3.1.2 show JBOD SSD test mode(default cyclic -- 10 ways cycle test)

| 0                                                                                  | BurnInTest V8.0 Pro (1037)         |                                                |                                   |                   |              |  |
|------------------------------------------------------------------------------------|------------------------------------|------------------------------------------------|-----------------------------------|-------------------|--------------|--|
| File Edit Configuration Test                                                       | Quick Tests Help                   |                                                |                                   |                   |              |  |
| 🖬 🗊 📋 💥 🗓 🗠 🛛                                                                      | urrent configuration               | - Þ 📕 📀                                        |                                   |                   |              |  |
| System Information Burn In Result                                                  | ts Event Log Tempe                 | rature                                         |                                   |                   |              |  |
| Memory                                                                             |                                    | 11                                             | VD                                |                   | 06000        |  |
| Total Physical Memory:<br>Available Physical Memory:<br>Memory devices:<br>Slot 1: | 7886MB<br>6766MB<br>4GB DDR3 SDR   | В                                              | urnInTest Prefe                   | rences            | ×            |  |
|                                                                                    | Kingston 9905                      | Temp / Battery                                 | Sound                             | CPU               | Printer      |  |
|                                                                                    | 1.5V, Clk: 800.<br>4GB DDR3 SDR    | Re-Test                                        | Post-Test                         | 🔒 Vie             | deo Playback |  |
| Slot 2:                                                                            | Kingston 9905                      | Tape Serial                                    | ports 🛛 🧼 Pari                    | allel ports       | 2D Graphics  |  |
|                                                                                    | 1.5V, Ck: 800.                     | 🚹 3D Graphics 🛛 🚿 US                           |                                   |                   | Management   |  |
| Slot 3:                                                                            | Not populated                      | P Disk 🕢 Optical D                             |                                   |                   |              |  |
| Slot 4:                                                                            | Not populated                      | Disk selection                                 |                                   |                   |              |  |
| Virtual memory:<br>Graphics                                                        | C:\pagefile.sys                    | Automatically select all fi                    | xed drives at the star            | t of testing      |              |  |
|                                                                                    |                                    |                                                |                                   | -                 |              |  |
| Intel(R) HD Graphics 4600<br>Chip Type:                                            | Intel(R) HD Gra                    | Drive                                          | Test Mode                         | Threshold         | File size SM |  |
| DAC Type:                                                                          | Internal                           | 00: [Physical disk NTFS C:<br>C: [Local drive] | ] Not Testing<br>Default (Cyclic) | NA                | 1.00 N       |  |
| Memory:                                                                            | 2304MB                             | D: [Optical disk]                              | Not Testing                       | NA                | 1.00 N       |  |
| BIOS:                                                                              | Intel Video BIC                    |                                                |                                   |                   |              |  |
| Driver provider:<br>Driver version:                                                | Intel Corporation<br>10.18.10.3496 |                                                |                                   |                   |              |  |
| Driver date:                                                                       | 3-11-2014                          | <                                              |                                   |                   | >            |  |
| Monitor 1:                                                                         | 1920x1080x32                       | Edit details for drive: C: [l                  | ocal drive]                       |                   |              |  |
| Disk volumes                                                                       |                                    | Test this drive 🖌                              |                                   |                   |              |  |
| C: Local Drive, \\?46ecb98e-ddeb-11e4-8                                            |                                    | Test mode Defa                                 | ult (Cyclic)                      |                   | ~            |  |
| D: Optical drive, \\?46                                                            | ecb992-ddeb-11e4                   | File size 1.00                                 | (% of disk)                       | Seek count        | 100          |  |
|                                                                                    |                                    | Block size 4096                                | × KB                              |                   |              |  |
| Disk drives                                                                        |                                    | Slow drive threshold 0.0                       |                                   | No threshold war  | nina)        |  |
| 磁碟機: Model: ASMT109x- Volume Berial: 0123456                                       |                                    |                                                |                                   |                   |              |  |
|                                                                                    |                                    | Duty cycle override<br>SMART options           | % (or leave blank to              | o accept default) |              |  |
|                                                                                    | 11                                 | Run self test and log SM                       | ART errors                        |                   |              |  |
| Optical drives                                                                     |                                    |                                                |                                   | sector threshold  | 20           |  |
| in a start of the second second second second                                      |                                    |                                                |                                   |                   |              |  |
| D: PIONEER DVD-ROM DVD-230F                                                        | (LD/DVDRW)                         |                                                |                                   |                   |              |  |
|                                                                                    | 100 (NV/// 12-                     |                                                | 確定                                | 取満                | 說明           |  |
| Ready                                                                              |                                    |                                                |                                   |                   |              |  |