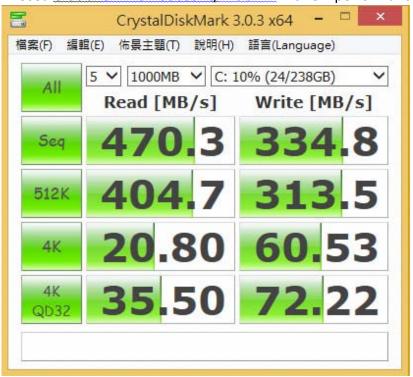

### 2.3 Install Hardware

- 2.3.1 Insert mSATA SSDx2 into R2106E converter's Mini PCI-e connector, and then with coppers, and screws to fix SSDs. (Please refer to the Installation Notes).
   Connect R2106E converter to SATA III Port of ASRock Z97 Extreme6.
- 2.4 BIOS & Windows 8 OS environment setup 2.4.1 Install Windows 8.1 x64 OS.
- 2.5 CrystalDiskMark 3.0.1 x64 performance test
   ※Benchmark (Sequential Read & Write / default = 1MB)

2.5.1 Used <u>Crucial CT-128M550SSD3/128GBx2</u> in **JBOD** performance as below:

2.6 AS SSD Benchmark 1.7 performance test

※Benchmark (Read & Write by MB/s, default block size = 16MB)

2.6.1 Used Crucial CT-128M550SSD3/128GBx2 in JBOD performance as below: