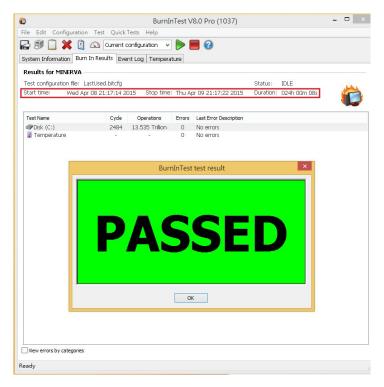

OM DVD-230F                                                        | (LD/DVDRW)                         |                                                |                                   |                   |              |  |
|                                                                                    | 100 (NV/// 12-                     |                                                | 確定                                | 取満                | 說明           |  |
| Ready                                                                              |                                    |                                                |                                   |                   |              |  |

#### 3.1.3 show CT-128M550SSD3/128GBx2 in JBOD 24-hour Burn-in test PASSED



#### 4. Summary

- 4.1 R2106E is SATA III Interface, I/O speed, max. to 600MB/s.
- 4.2 R2106E adapter I/O performance is based on mSATA SSD.